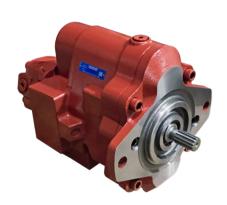

## PISTON PUMP for OPEN LOOP SYSTEM E-PSVD2 Series

manufactured by

for excavators 2.5-6 Ton

E-PSVD series pumps are developed most suitably tor 2~5ton mini excavators.

This E-PSVD pump consist of 4 elements:

2 piston pumps,

1 gear pump,

1 gerotor pump.

In this series, 4 different size pumps are available.

## **Features**

- Light weight, simple structure and reduced number of parts.
- Low noise and low pressure ripple by excellent,
  Swash Plate and Valve Plate design.
- Short total length ensure the pump fit small engine room.
- One common suction port is devided into 4 pump suction area in the case.
- No case drain port
- · Long life
- 1. Pilot pump and relief valve (30-50 bar) are installed as standard.
- 2. Selection of gear pump displacement is option.