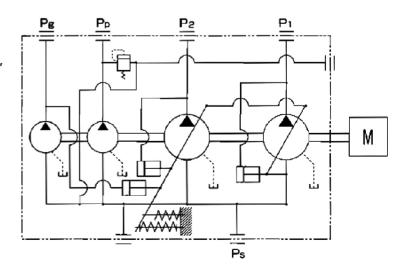

2 piston pumps,

1 gear pump,

1 gerotor pump.

In this series, 4 different size pumps are available.

## **Features**

- Light weight, simple structure and reduced number of parts.
- Low noise and low pressure ripple by excellent,
  Swash Plate and Valve Plate design.
- Short total length ensure the pump fit small engine room.
- One common suction port is devided into 4 pump suction area in the case.
- No case drain port
- · Long life
- 1. Pilot pump and relief valve (30-50 bar) are installed as standard.
- 2. Selection of gear pump displacement is option.