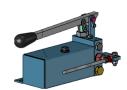

# Hand Pumps for double acting Cylinder

Single acting hand pump

Double acting hand pump

**Foot-operated** 

#### Hand Pumps for double acting Cylinder

Options:

- Single pump
- With tank