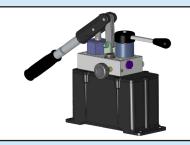

# Hand Pumps for double acting Cylinder

Single acting hand pump

Double acting hand pump

**Foot-operated** 

#### Hand Pumps for double acting Cylinder

Options:

- Single pump
- With tank