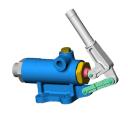

### Hand Pumps for single acting Cylinder

Single acting hand pump

Double acting hand pump

**Foot-operated** 

### Hand Pumps for single acting Cylinder

Options:

- Single pump
- With drain
- With tank and drain